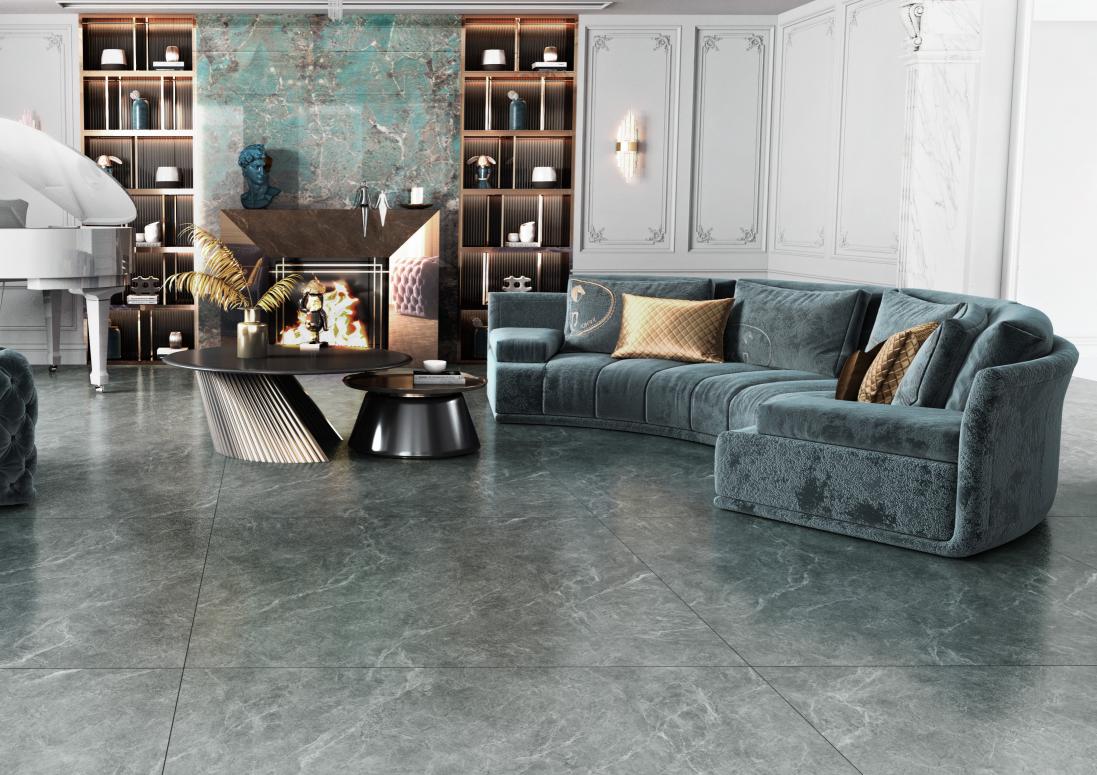

## 

Discover GRAVITY a masterpiece inspired by Tuscan Gray Marble, boasting an exquisite blend of rich gray tones with crisp white veins. Its design showcases a harmonious interplay of light and dark shadows, creating a visually captivating depth. This polished glazed ceramic tile offers not only a luxurious aesthetic but also exceptional technical qualities, including high wear resistance and excellent chemical corrosion resistance. Elevate your space with GRAVITY the perfect fusion of timeless elegance and modern durability.

### **GRAVITY**

PORCELAIN | DOUBLE FIRING | RECTIFIED | DIGITAL | WHITE BODY

NANOPOLISH FLOOR TILE