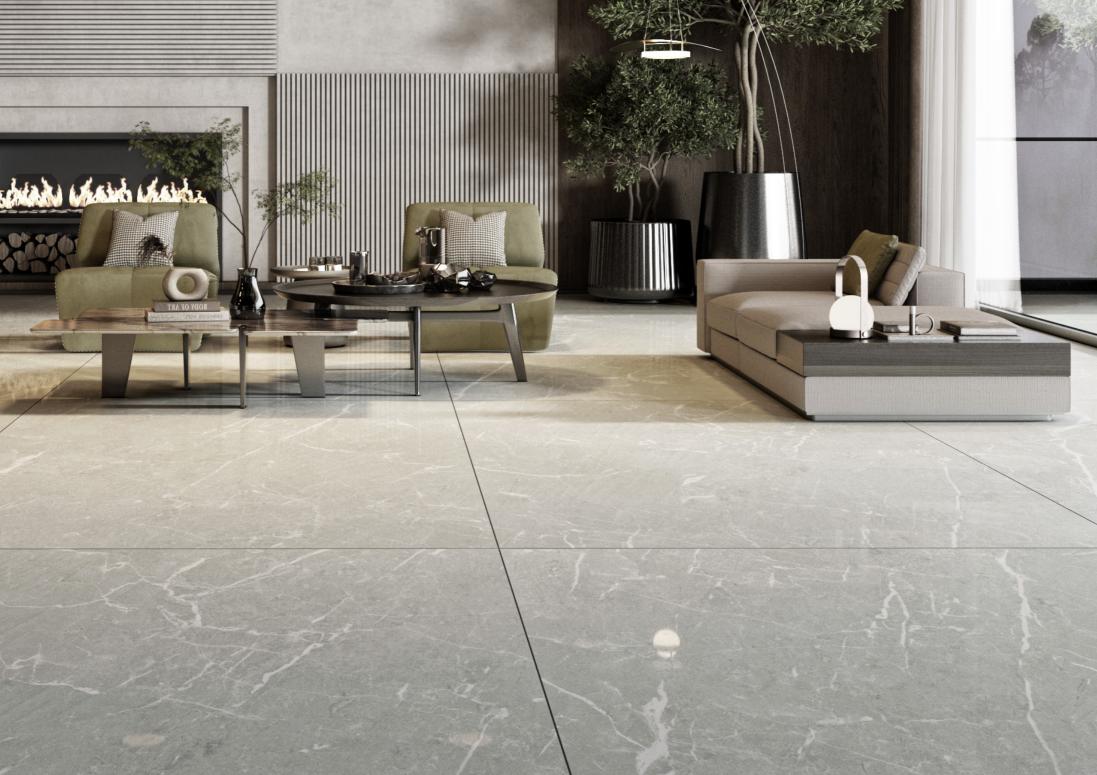

### **ADLER**

PORCELAIN DOUBLE FIRING RECTIFIED | DIGITAL | WHITE BODY

120×120 CM 2 FACES

MATT FLOOR TILE