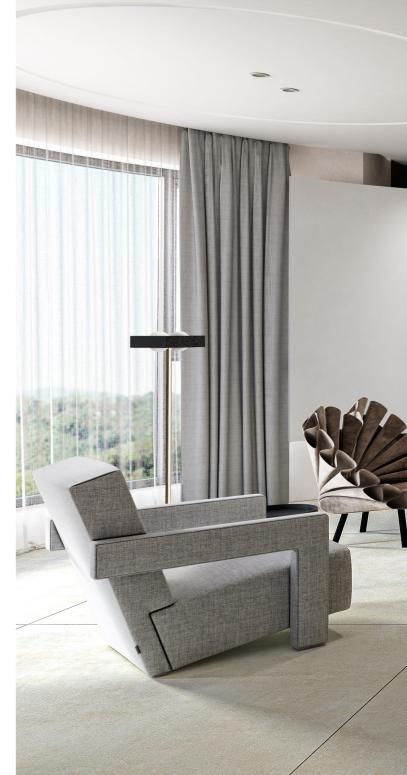

### AMENT

Experience ultimate elegance with ADLER ceramic tiles, a stunning tribute to natural Pietra stone. These tiles showcase a captivating ble nd of coal-colored shades with subtle natural patterns, providing a canvas that oozes sophistication. The unique combination of a high refractive index, micro-crystal surface, and vitreous luster ensures a luxurious aesthetic. Additionally, ADLER tiles offer dimensional stability, low shrinkage rate, and high compressive strength, making them the ideal choice for design projects seeking a touch of luxury and durability.

### **ADLER**

PORCELAIN DOUBLE FIRING RECTIFIED | DIGITAL | WHITE BODY

120×120 CM 2 FACES

MATT FLOOR TILE