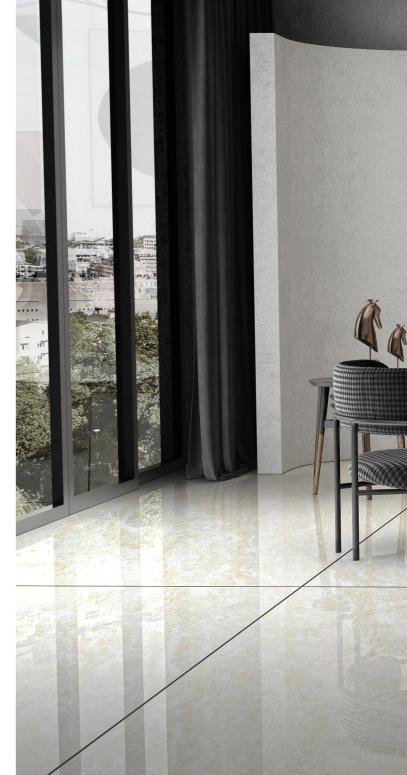

### AMENT

Experience ultimate elegance with ADLER ceramic tiles, a stunning tribute to natural Pietra stone. These tiles showcase a captivating ble nd of coal-colored shades with subtle natural patterns, providing a canvas that oozes sophistication. The unique combination of a high refractive index, micro-crystal surface, and vitreous luster ensures a luxurious aesthetic. Additionally, ADLER tiles offer dimensional stability, low shrinkage rate, and high compressive strength, making them the ideal choice for design projects seeking a touch of luxury and durability.

### **ADLER**

PORCELAIN DOUBLE FIRING RECTIFIED | DIGITAL | WHITE BODY

120×120 CM 2 FACES

MATT FLOOR TILE