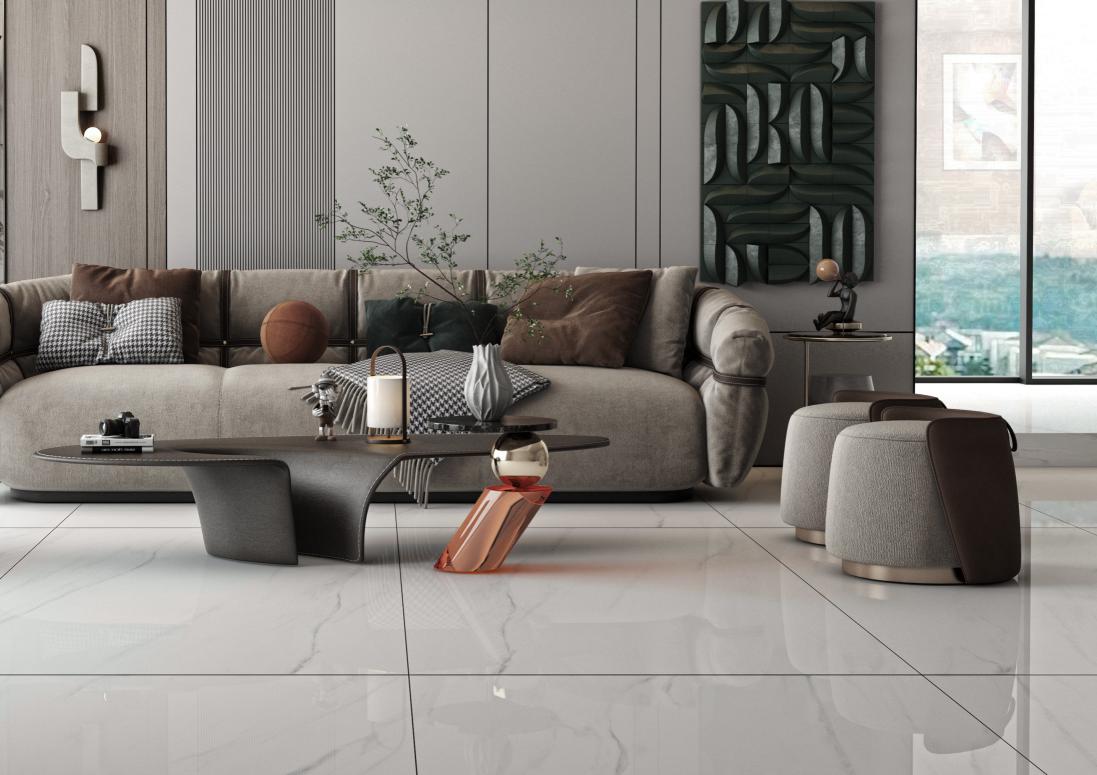

# Collins Light Gray

COLLINS tile isn't just a visual masterpiece; its engineered for excellence. With high wear resistance and excellent chemical corrosion resistance, it meets the stringent Bla AnnexG national standards. Its suitability for both indoor and outdoor use, along with its versatility in building design, sets it apart. But the true marvel lies in its added value. Featuring a high refractive index, micro-crystal surface, and nano-polish technology, it guarantees a luxurious aesthetic. Its vitreous luster and homogeneous composition ensure uniformity, while properties like dimensional stability, low shrinkage rate, high green strength, and precision-cut edges make installation a breeze. This tile is your gateway to durability, elegance, and design freedom.

### **COLLINS LIGHT GRAY**