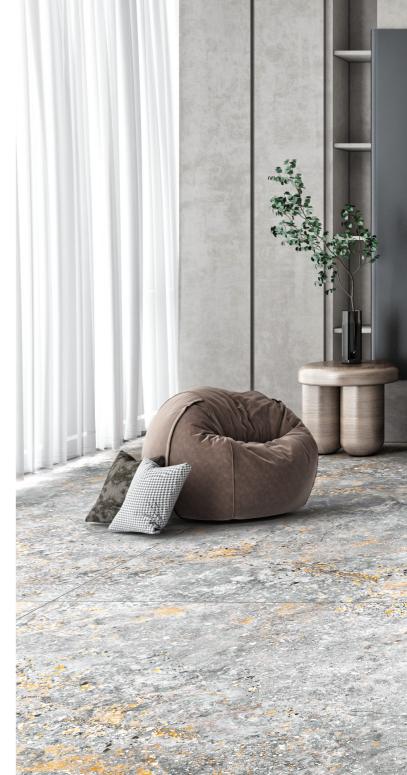

### SATIYA

MATT FLOOR TILE

Dark Gray

SOKA CEMENT Elevate Your Spaces with Timeless Beauty! Discover the elegance of Soka Cement, inspired by Tuscan cement)s enduring allure. Our exquisite array of gray shades adds depth and warmth to your interiors and exteriors. With a unique blend of ruggedness and porosity, our tiles evoke industrial charm, making them a versatile choice for any project. Experience the added value of durability, chemical resistance, and easy maintenance. Trust SOKA CEMENT to transform your spaces into timeless masterpieces.

### **SOKA CEMENT DARK GRAY**

PORCELAIN | DOUBLE FIRING | RECTIFIED | DIGITAL | WHITE BODY

120×120

CM 3 FACES RANDOM

MATT FLOOR TILE