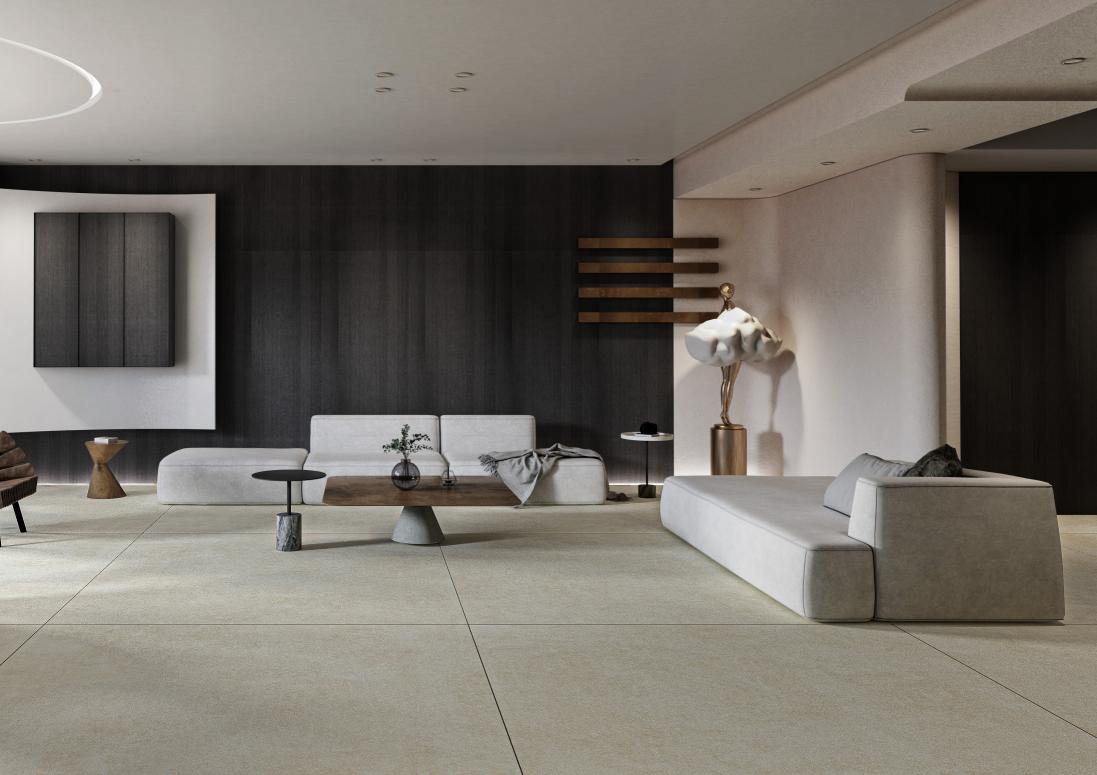

### SATIYA

MATT FLOOR TILE

Dark Gray

SOKA CEMENT Elevate Your Spaces with Timeless Beauty! Discover the elegance of Soka Cement, inspired by Tuscan cement)s enduring allure. Our exquisite array of gray shades adds depth and warmth to your interiors and exteriors. With a unique blend of ruggedness and porosity, our tiles evoke industrial charm, making them a versatile choice for any project. Experience the added value of durability, chemical resistance, and easy maintenance. Trust SOKA CEMENT to transform your spaces into timeless masterpieces.

### **SOKA CEMENT DARK GRAY**

PORCELAIN | DOUBLE FIRING | RECTIFIED | DIGITAL | WHITE BODY

120×120

CM 3 FACES RANDOM

MATT FLOOR TILE