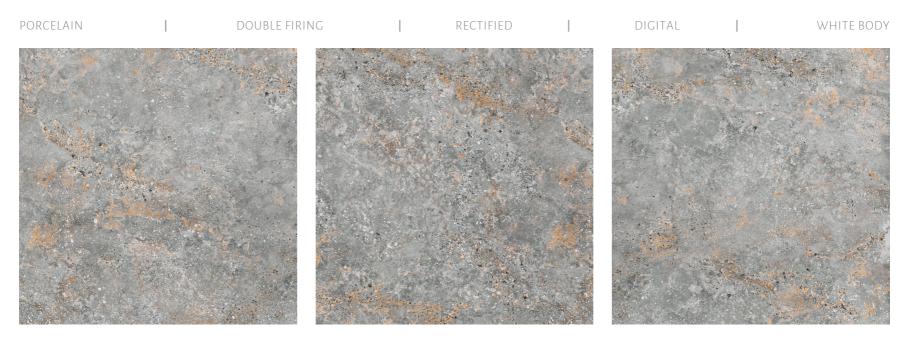

### **SOKA CEMENT DARK GRAY**

PORCELAIN | DOUBLE FIRING | RECTIFIED | DIGITAL | WHITE BODY

120×120

CM 3 FACES RANDOM

MATT FLOOR TILE