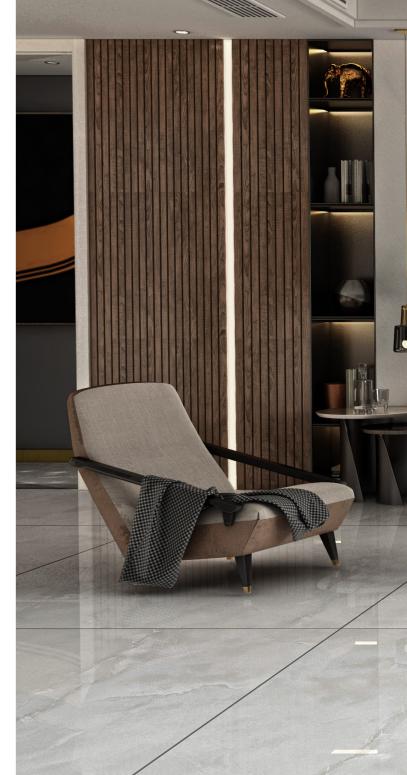

### **HABANA**

Elevate your spaces with HILTON ceramic tiles, inspired by Calacatta marble. These tiles combine beauty and practicality with their high refractive index, micro-crystal surface, and vitreous luster. They offer uniformity, durability, and resistance to wear and chemicals. HILTON tiles ensure lasting quality and easy maintenance, transforming any space into a masterpiece.

# Matican Ivory

MATICAN IVORY combines elegant design inspired by natural cement stone with impressive technical features. Its creamy texture, subtle pattern, and white streaks add character to any space. It offers high wear and chemical resistance, low water absorption, and dimensional stability, making it ideal for indoor and outdoor use. MATICAN IVORY is the perfect choice for modern spaces.

# Ralkate Bleik

Behind the KALKATE BLEIK 'S stunning appearance lies exceptional quality and technical prowess. This tile boasts high wear resistance and excellent chemical corrosion resistance, meeting national standards with its low water absorption. It's suitable for both indoor and outdoor use, offering versatility and durability. With precision-cut edges and high compressive strength, KALKATE BLEIK ensures easy installation and the ability to withstand high loads. Its resistance to scratches, surface wear, and chemical exposure make it ideal for a wide range of environments. Elevate your space with KALKATT BLEIK where beauty meets durability.