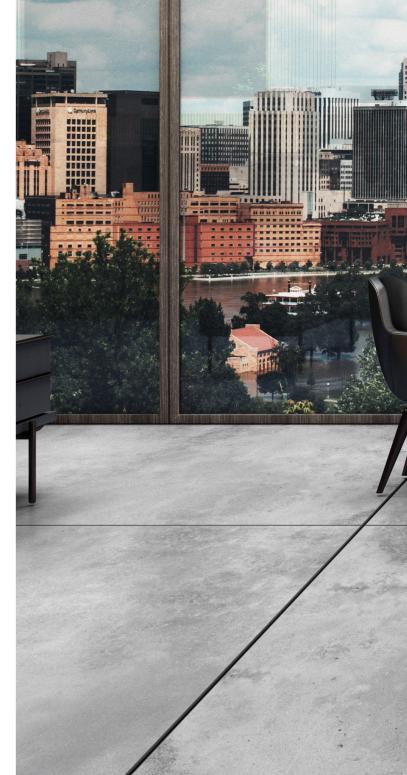

### AMENT

Experience ultimate elegance with ADLER ceramic tiles, a stunning tribute to natural Pietra stone. These tiles showcase a captivating ble nd of coal-colored shades with subtle natural patterns, providing a canvas that oozes sophistication. The unique combination of a high refractive index, micro-crystal surface, and vitreous luster ensures a luxurious aesthetic. Additionally, ADLER tiles offer dimensional stability, low shrinkage rate, and high compressive strength, making them the ideal choice for design projects seeking a touch of luxury and durability.

### **ADLER**

PORCELAIN DOUBLE FIRING RECTIFIED | DIGITAL | WHITE BODY

120×120 CM 2 FACES

MATT FLOOR TILE