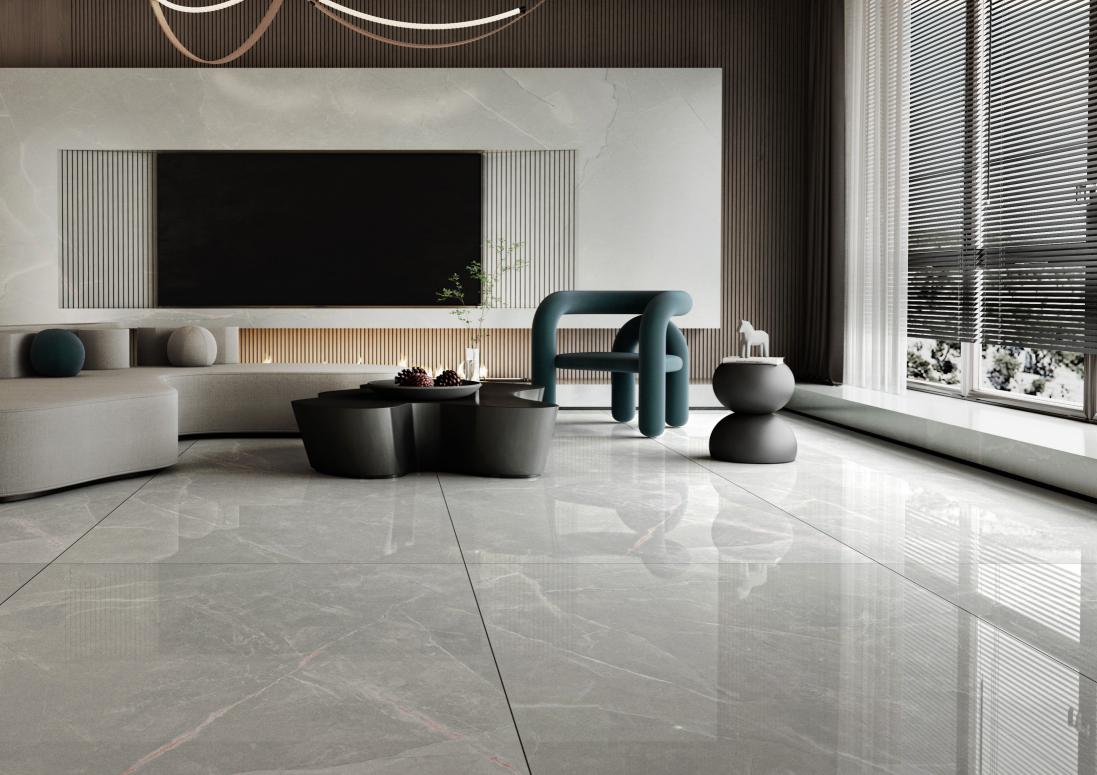

### SATIYA

MATT FLOOR TILE

Dark Gray

SOKA CEMENT Elevate Your Spaces with Timeless Beauty! Discover the elegance of Soka Cement, inspired by Tuscan cement)s enduring allure. Our exquisite array of gray shades adds depth and warmth to your interiors and exteriors. With a unique blend of ruggedness and porosity, our tiles evoke industrial charm, making them a versatile choice for any project. Experience the added value of durability, chemical resistance, and easy maintenance. Trust SOKA CEMENT to transform your spaces into timeless masterpieces.

### **SOKA CEMENT DARK GRAY**

PORCELAIN | DOUBLE FIRING | RECTIFIED | DIGITAL | WHITE BODY

120×120

CM 3 FACES RANDOM

MATT FLOOR TILE