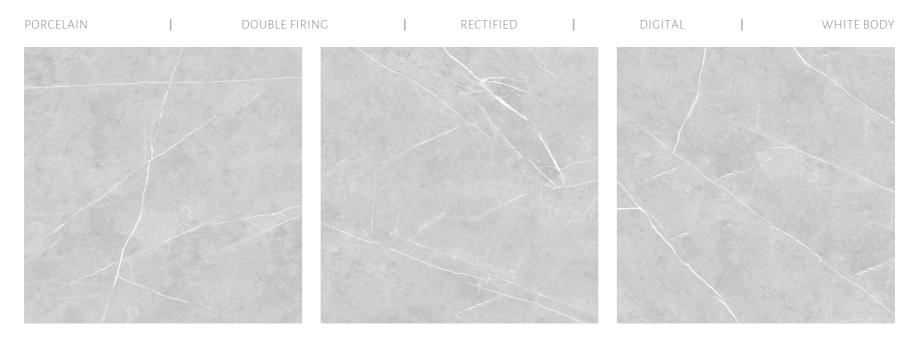

### AMENT

Experience ultimate elegance with ADLER ceramic tiles, a stunning tribute to natural Pietra stone. These tiles showcase a captivating ble nd of coal-colored shades with subtle natural patterns, providing a canvas that oozes sophistication. The unique combination of a high refractive index, micro-crystal surface, and vitreous luster ensures a luxurious aesthetic. Additionally, ADLER tiles offer dimensional stability, low shrinkage rate, and high compressive strength, making them the ideal choice for design projects seeking a touch of luxury and durability.

### **ADLER**

PORCELAIN DOUBLE FIRING RECTIFIED | DIGITAL | WHITE BODY

120×120 CM 2 FACES

MATT FLOOR TILE