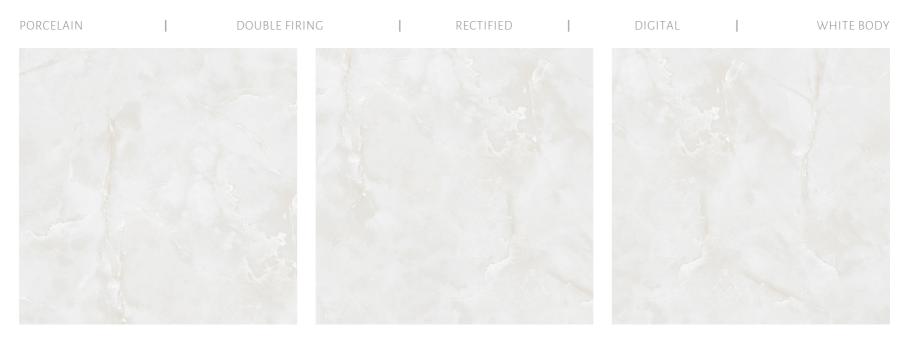

### AMENT

Experience ultimate elegance with ADLER ceramic tiles, a stunning tribute to natural Pietra stone. These tiles showcase a captivating ble nd of coal-colored shades with subtle natural patterns, providing a canvas that oozes sophistication. The unique combination of a high refractive index, micro-crystal surface, and vitreous luster ensures a luxurious aesthetic. Additionally, ADLER tiles offer dimensional stability, low shrinkage rate, and high compressive strength, making them the ideal choice for design projects seeking a touch of luxury and durability.

### **ADLER**

PORCELAIN DOUBLE FIRING RECTIFIED | DIGITAL | WHITE BODY

120×120 CM 2 FACES

MATT FLOOR TILE