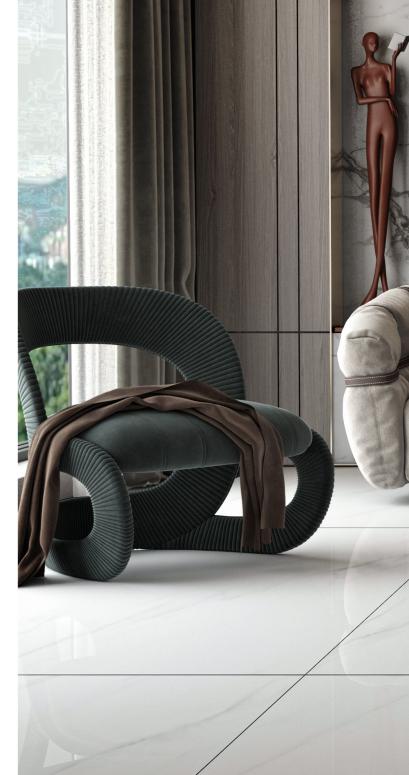

### AMENT

Experience ultimate elegance with ADLER ceramic tiles, a stunning tribute to natural Pietra stone. These tiles showcase a captivating ble nd of coal-colored shades with subtle natural patterns, providing a canvas that oozes sophistication. The unique combination of a high refractive index, micro-crystal surface, and vitreous luster ensures a luxurious aesthetic. Additionally, ADLER tiles offer dimensional stability, low shrinkage rate, and high compressive strength, making them the ideal choice for design projects seeking a touch of luxury and durability.

### **ADLER**

PORCELAIN DOUBLE FIRING RECTIFIED | DIGITAL | WHITE BODY

120×120 CM 2 FACES

MATT FLOOR TILE