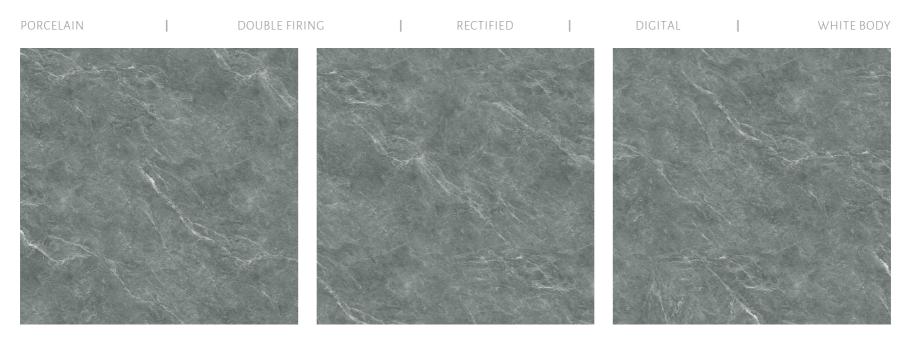

# Collins Light Gray

COLLINS tile isn't just a visual masterpiece; its engineered for excellence. With high wear resistance and excellent chemical corrosion resistance, it meets the stringent Bla AnnexG national standards. Its suitability for both indoor and outdoor use, along with its versatility in building design, sets it apart. But the true marvel lies in its added value. Featuring a high refractive index, micro-crystal surface, and nano-polish technology, it guarantees a luxurious aesthetic. Its vitreous luster and homogeneous composition ensure uniformity, while properties like dimensional stability, low shrinkage rate, high green strength, and precision-cut edges make installation a breeze. This tile is your gateway to durability, elegance, and design freedom.

### **COLLINS LIGHT GRAY**