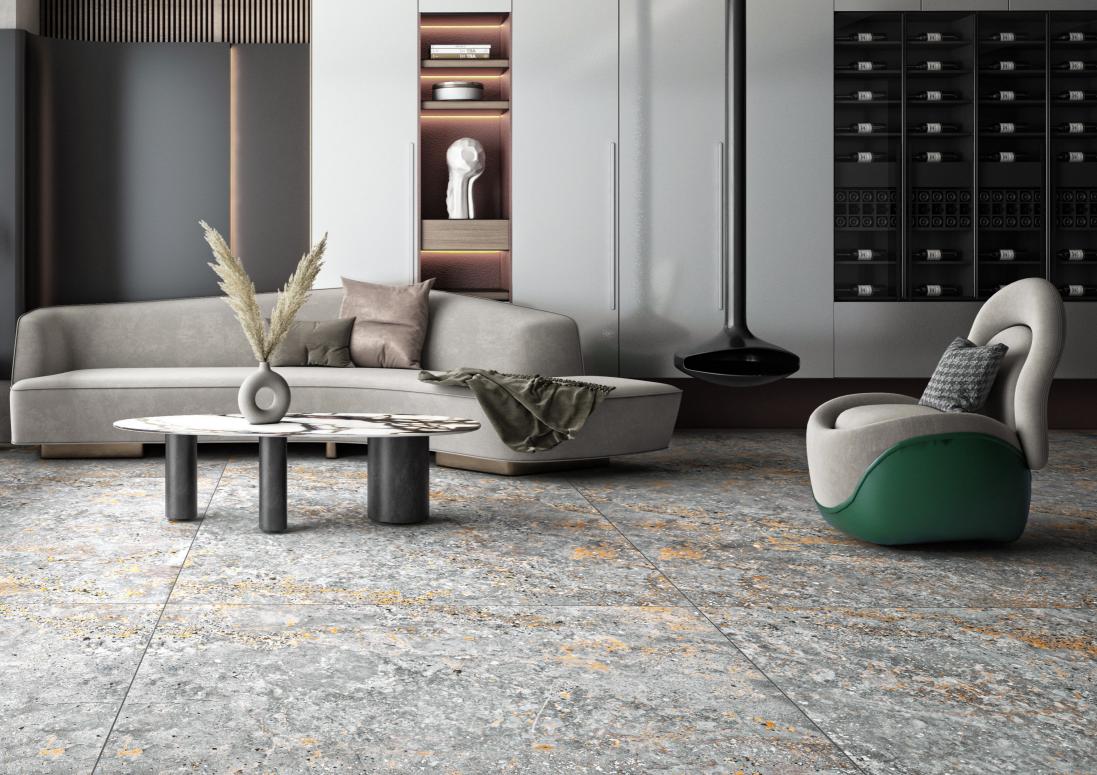

### SATIYA

MATT FLOOR TILE

Dark Gray

SOKA CEMENT Elevate Your Spaces with Timeless Beauty! Discover the elegance of Soka Cement, inspired by Tuscan cement)s enduring allure. Our exquisite array of gray shades adds depth and warmth to your interiors and exteriors. With a unique blend of ruggedness and porosity, our tiles evoke industrial charm, making them a versatile choice for any project. Experience the added value of durability, chemical resistance, and easy maintenance. Trust SOKA CEMENT to transform your spaces into timeless masterpieces.

### **SOKA CEMENT DARK GRAY**

PORCELAIN | DOUBLE FIRING | RECTIFIED | DIGITAL | WHITE BODY

120×120

CM 3 FACES RANDOM

MATT FLOOR TILE