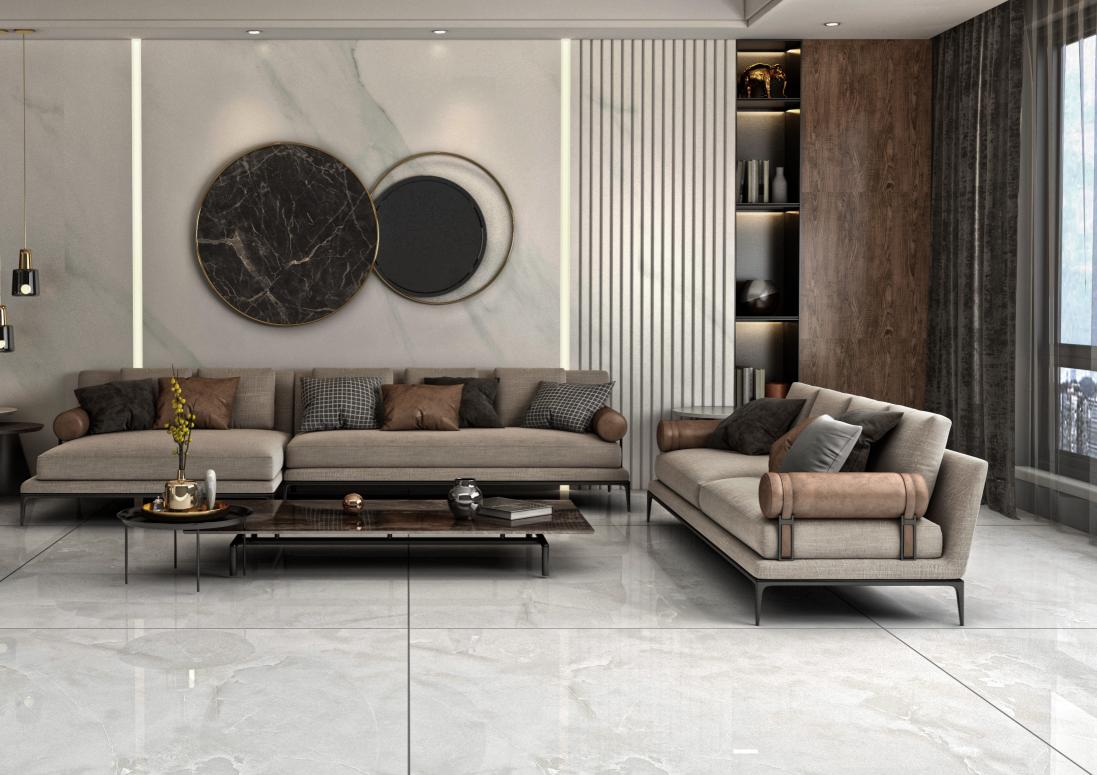

### AMENT

Experience ultimate elegance with ADLER ceramic tiles, a stunning tribute to natural Pietra stone. These tiles showcase a captivating ble nd of coal-colored shades with subtle natural patterns, providing a canvas that oozes sophistication. The unique combination of a high refractive index, micro-crystal surface, and vitreous luster ensures a luxurious aesthetic. Additionally, ADLER tiles offer dimensional stability, low shrinkage rate, and high compressive strength, making them the ideal choice for design projects seeking a touch of luxury and durability.

### **ADLER**

PORCELAIN DOUBLE FIRING RECTIFIED | DIGITAL | WHITE BODY

120×120 CM 2 FACES

MATT FLOOR TILE