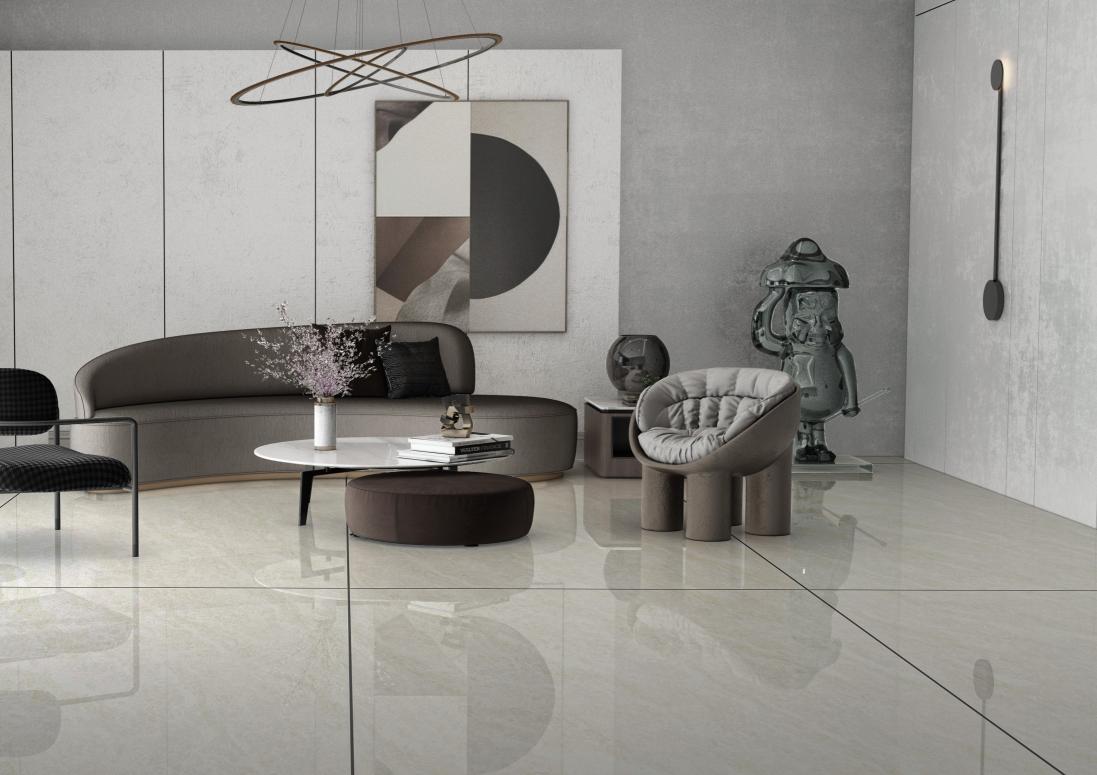

### AMENT

Experience ultimate elegance with ADLER ceramic tiles, a stunning tribute to natural Pietra stone. These tiles showcase a captivating ble nd of coal-colored shades with subtle natural patterns, providing a canvas that oozes sophistication. The unique combination of a high refractive index, micro-crystal surface, and vitreous luster ensures a luxurious aesthetic. Additionally, ADLER tiles offer dimensional stability, low shrinkage rate, and high compressive strength, making them the ideal choice for design projects seeking a touch of luxury and durability.

### **ADLER**

PORCELAIN DOUBLE FIRING RECTIFIED | DIGITAL | WHITE BODY

120×120 CM 2 FACES

MATT FLOOR TILE