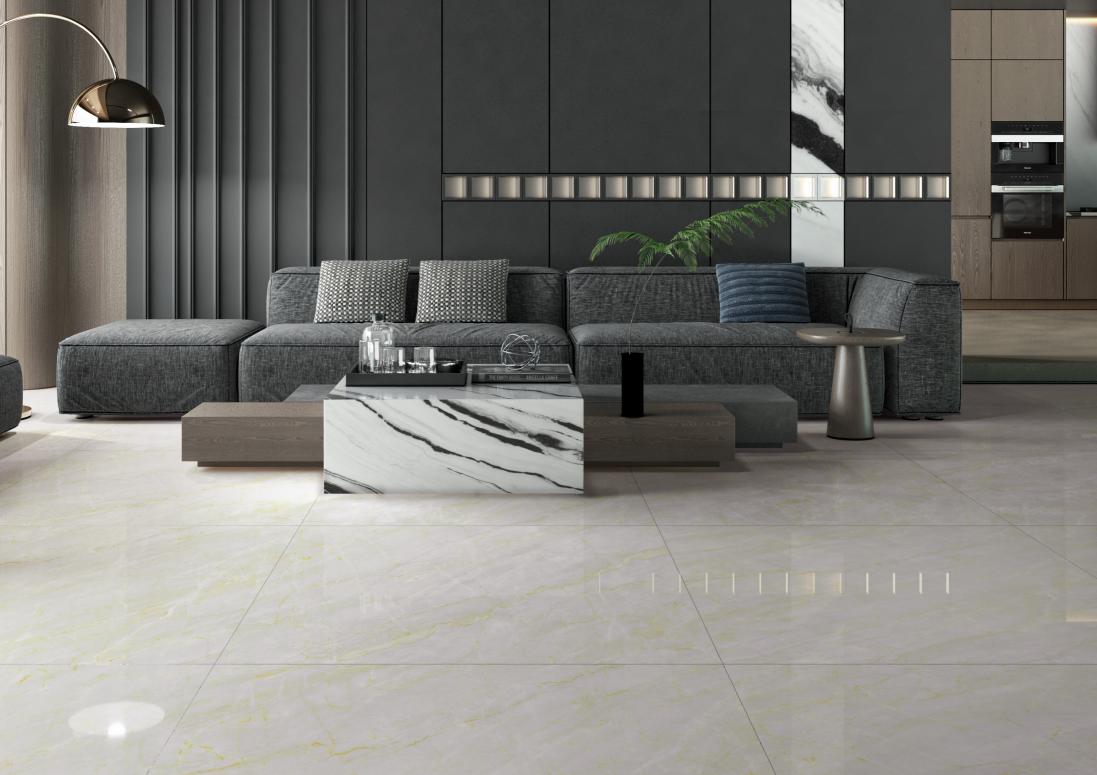

### SATIYA

MATT FLOOR TILE

Dark Gray

SOKA CEMENT Elevate Your Spaces with Timeless Beauty! Discover the elegance of Soka Cement, inspired by Tuscan cement)s enduring allure. Our exquisite array of gray shades adds depth and warmth to your interiors and exteriors. With a unique blend of ruggedness and porosity, our tiles evoke industrial charm, making them a versatile choice for any project. Experience the added value of durability, chemical resistance, and easy maintenance. Trust SOKA CEMENT to transform your spaces into timeless masterpieces.

### **SOKA CEMENT DARK GRAY**

PORCELAIN | DOUBLE FIRING | RECTIFIED | DIGITAL | WHITE BODY

120×120

CM 3 FACES RANDOM

MATT FLOOR TILE