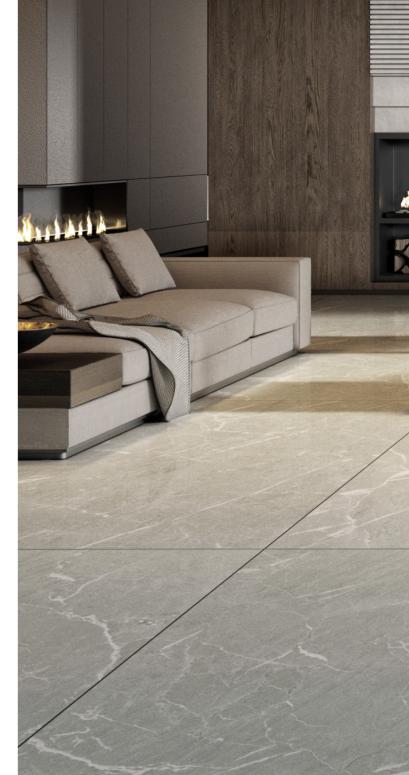

### **ADLER**

PORCELAIN DOUBLE FIRING RECTIFIED | DIGITAL | WHITE BODY

120×120 CM 2 FACES

MATT FLOOR TILE