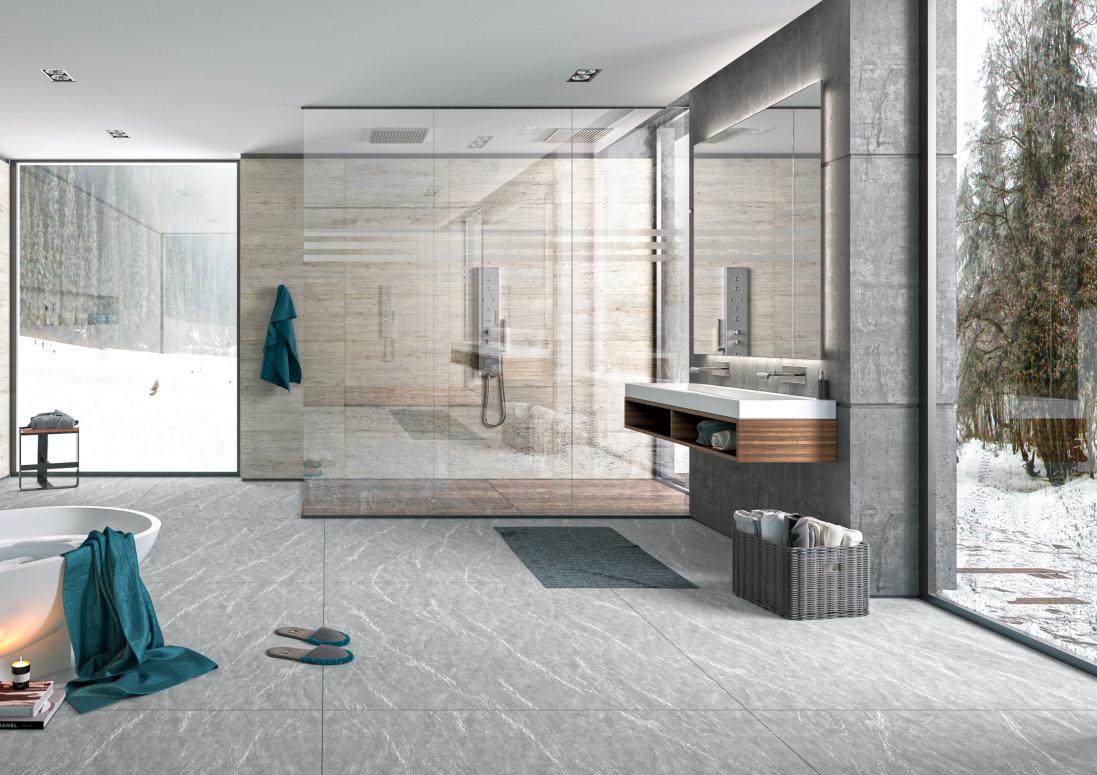

## 

Discover GRAVITY a masterpiece inspired by Tuscan Gray Marble, boasting an exquisite blend of rich gray tones with crisp white veins. Its design showcases a harmonious interplay of light and dark shadows, creating a visually captivating depth. This polished glazed ceramic tile offers not only a luxurious aesthetic but also exceptional technical qualities, including high wear resistance and excellent chemical corrosion resistance. Elevate your space with GRAVITY the perfect fusion of timeless elegance and modern durability.

### **GRAVITY**

PORCELAIN | DOUBLE FIRING | RECTIFIED | DIGITAL | WHITE BODY

NANOPOLISH FLOOR TILE