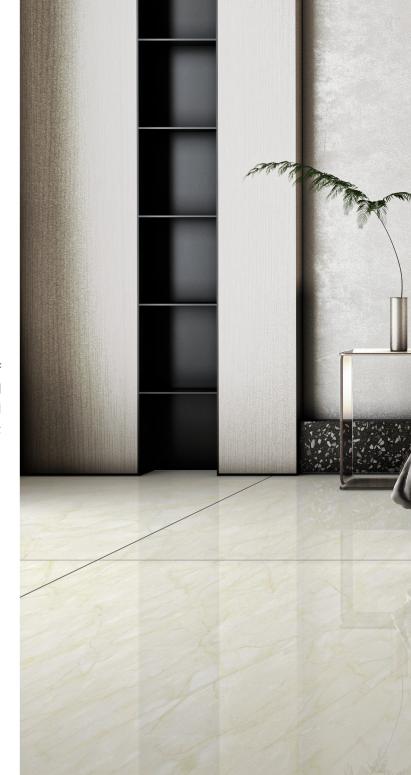

### **STONIA**

Experience Unmatched Elegance with TRAND Ceramic Tiles

Elevate your spaces with the sophistication of TRAND ceramic tiles, inspired by the timeless beauty of Cream Marble. These tiles boast a creamy palette and a soft, luxurious texture adorned with graceful white veins, seamlessly blending into minimalist environments. What sets TRAND apart is its exceptional wear resistance, resilience against chemical corrosion, and remarkable durability. It's more than just a tile; it's a fusion of elegance and unwavering reliability, redefining the essence of your surroundings.

### **TREND**

120×120 CM 3 FACES RANDOM

VISION boasts technical prowess with its high wear resistance, excellent chemical corrosion resistance, and compliance with national standards. With a low water absorption rate and stain-resistant polished glaze surface, it's perfect for various environments. Precision cut edges ensure tight grout joints, while high compressive strength and resistance to impacts make it durable. Additionally, it meets international standards for chemical resistance and is ideal for coastal or poolside installations. VISION offers not just beauty but also reliability.