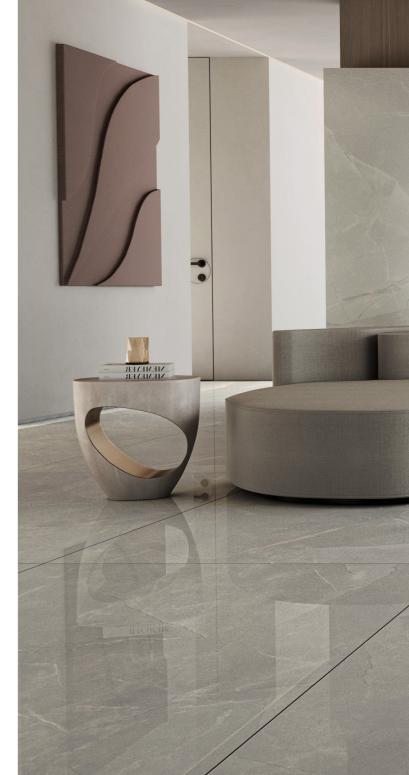

### SATIYA

MATT FLOOR TILE

Dark Gray

SOKA CEMENT Elevate Your Spaces with Timeless Beauty! Discover the elegance of Soka Cement, inspired by Tuscan cement)s enduring allure. Our exquisite array of gray shades adds depth and warmth to your interiors and exteriors. With a unique blend of ruggedness and porosity, our tiles evoke industrial charm, making them a versatile choice for any project. Experience the added value of durability, chemical resistance, and easy maintenance. Trust SOKA CEMENT to transform your spaces into timeless masterpieces.

### **SOKA CEMENT DARK GRAY**

PORCELAIN | DOUBLE FIRING | RECTIFIED | DIGITAL | WHITE BODY

120×120

CM 3 FACES RANDOM

MATT FLOOR TILE