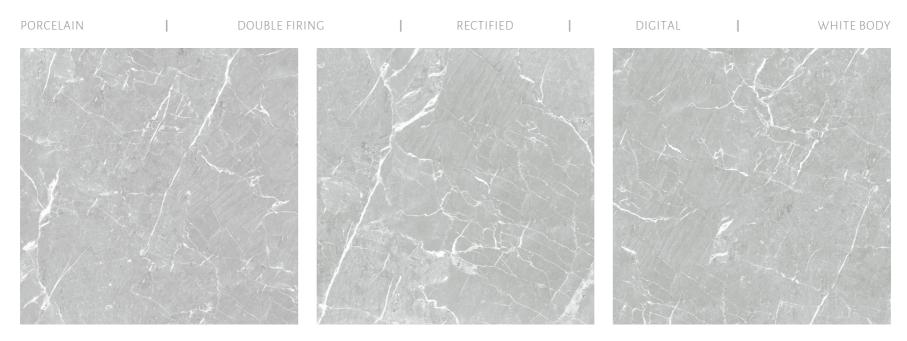

### **ADLER**

PORCELAIN DOUBLE FIRING RECTIFIED | DIGITAL | WHITE BODY

120×120 CM 2 FACES

MATT FLOOR TILE