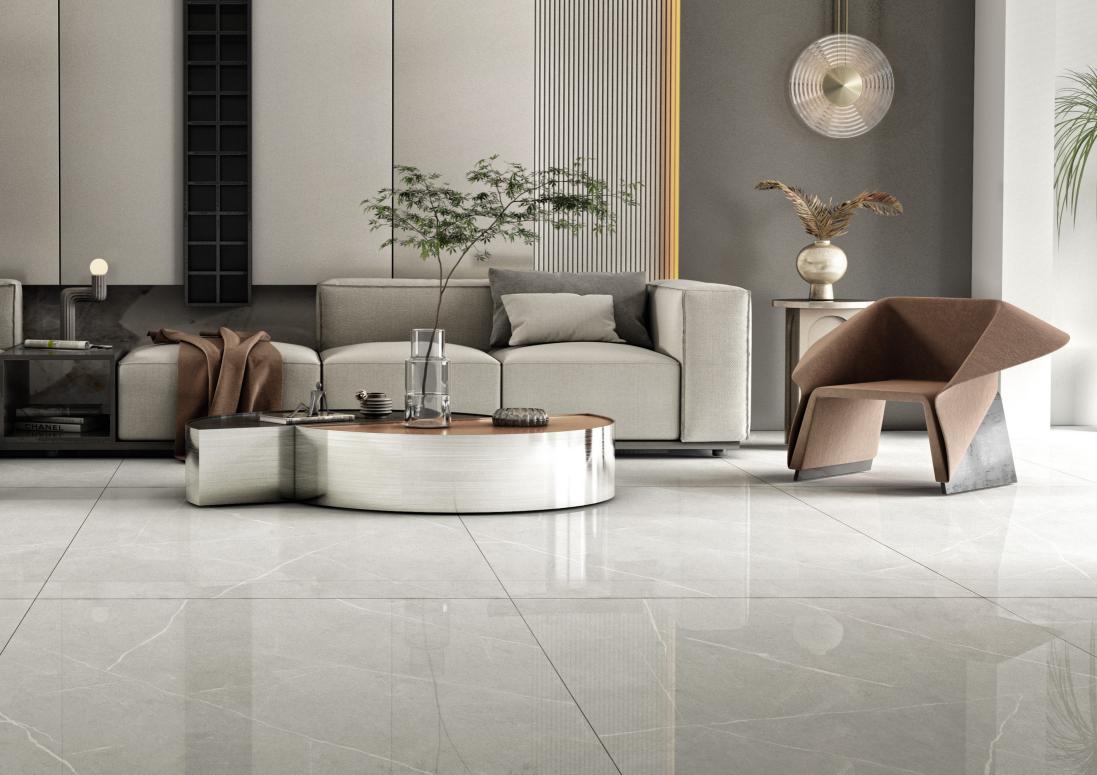

### AMENT

Experience ultimate elegance with ADLER ceramic tiles, a stunning tribute to natural Pietra stone. These tiles showcase a captivating ble nd of coal-colored shades with subtle natural patterns, providing a canvas that oozes sophistication. The unique combination of a high refractive index, micro-crystal surface, and vitreous luster ensures a luxurious aesthetic. Additionally, ADLER tiles offer dimensional stability, low shrinkage rate, and high compressive strength, making them the ideal choice for design projects seeking a touch of luxury and durability.

### **ADLER**

PORCELAIN DOUBLE FIRING RECTIFIED | DIGITAL | WHITE BODY

120×120 CM 2 FACES

MATT FLOOR TILE