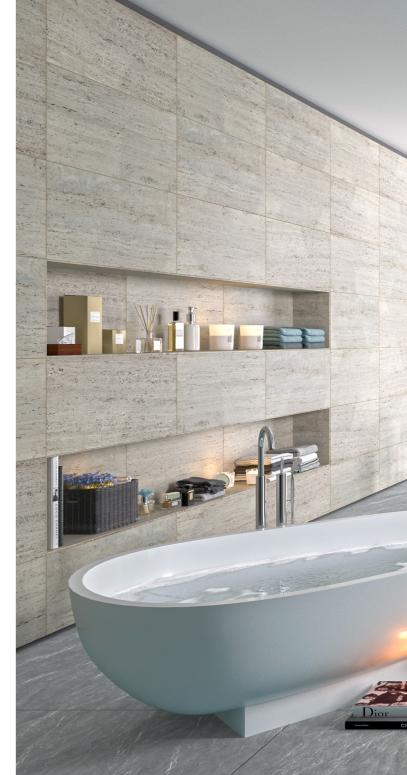

### AMENT

Experience ultimate elegance with ADLER ceramic tiles, a stunning tribute to natural Pietra stone. These tiles showcase a captivating ble nd of coal-colored shades with subtle natural patterns, providing a canvas that oozes sophistication. The unique combination of a high refractive index, micro-crystal surface, and vitreous luster ensures a luxurious aesthetic. Additionally, ADLER tiles offer dimensional stability, low shrinkage rate, and high compressive strength, making them the ideal choice for design projects seeking a touch of luxury and durability.

### **ADLER**

PORCELAIN DOUBLE FIRING RECTIFIED | DIGITAL | WHITE BODY

120×120 CM 2 FACES

MATT FLOOR TILE