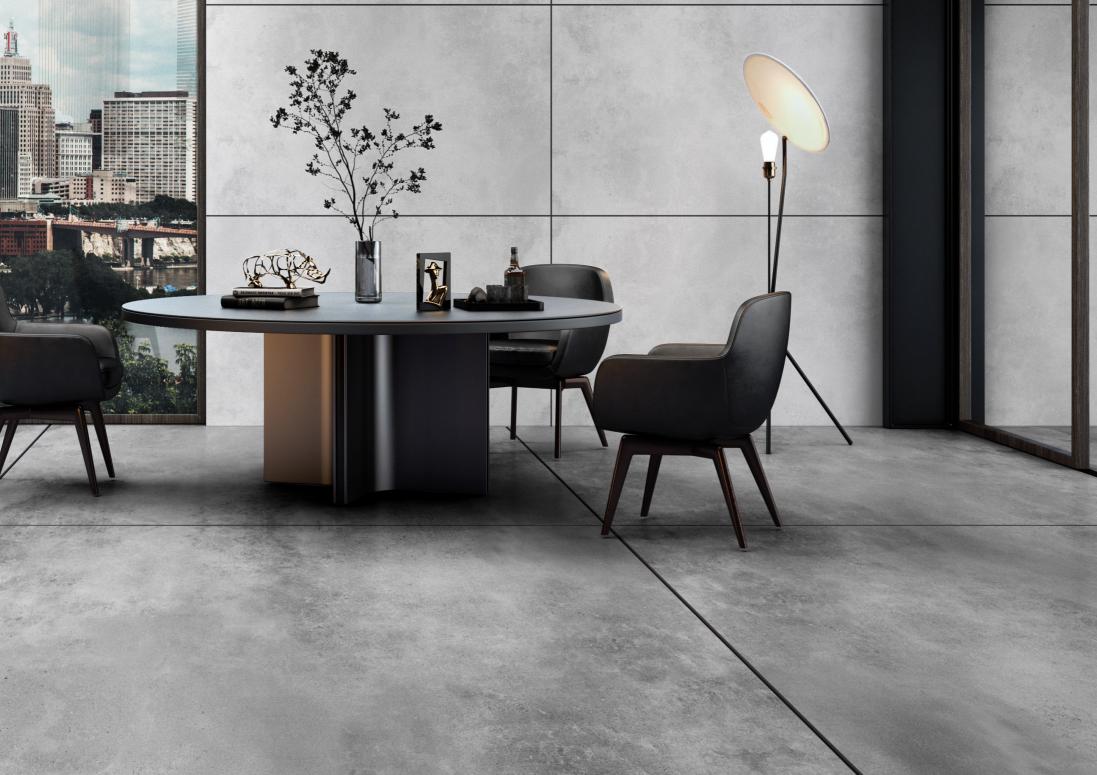

### AMENT

Experience ultimate elegance with ADLER ceramic tiles, a stunning tribute to natural Pietra stone. These tiles showcase a captivating ble nd of coal-colored shades with subtle natural patterns, providing a canvas that oozes sophistication. The unique combination of a high refractive index, micro-crystal surface, and vitreous luster ensures a luxurious aesthetic. Additionally, ADLER tiles offer dimensional stability, low shrinkage rate, and high compressive strength, making them the ideal choice for design projects seeking a touch of luxury and durability.

### **ADLER**

PORCELAIN DOUBLE FIRING RECTIFIED | DIGITAL | WHITE BODY

120×120 CM 2 FACES

MATT FLOOR TILE