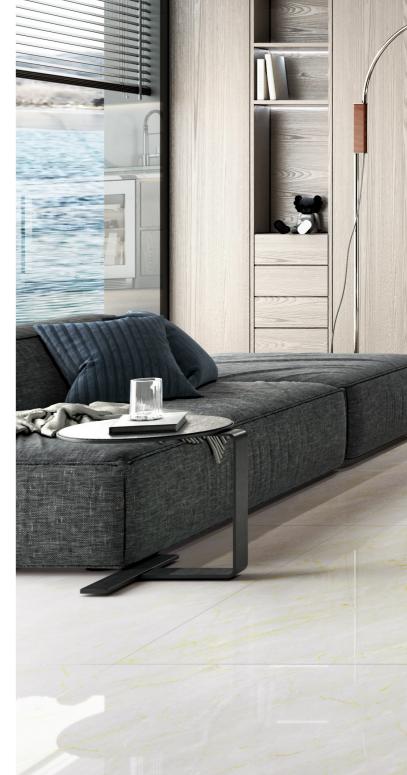

### SATIYA

MATT FLOOR TILE

Dark Gray

SOKA CEMENT Elevate Your Spaces with Timeless Beauty! Discover the elegance of Soka Cement, inspired by Tuscan cement)s enduring allure. Our exquisite array of gray shades adds depth and warmth to your interiors and exteriors. With a unique blend of ruggedness and porosity, our tiles evoke industrial charm, making them a versatile choice for any project. Experience the added value of durability, chemical resistance, and easy maintenance. Trust SOKA CEMENT to transform your spaces into timeless masterpieces.

### **SOKA CEMENT DARK GRAY**

PORCELAIN | DOUBLE FIRING | RECTIFIED | DIGITAL | WHITE BODY

120×120

CM 3 FACES RANDOM

MATT FLOOR TILE