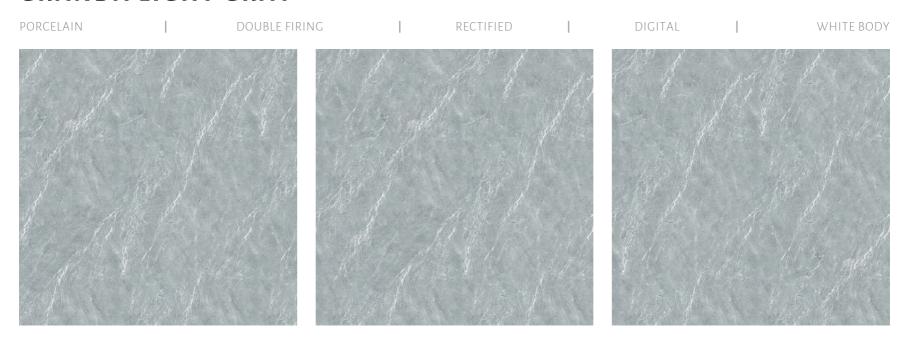

# Gramal Light Gray

GRANADA LIGHT GRAY Inspired by the brilliance of nature, this ceramic masterpiece captures the essence of a brighter color spectrum. It combines luminous shades with delicate pastel accents, creating a captivating palette that radiates sophistication. Fine streaks of light, reminiscent of celestial brushstrokes, enhance its visual allure. Beyond its radiant appearance, it boasts high wear and chemical corrosion resistance, meeting national standards. Radiant Elegance epitomizes luxury and durability, perfect for elevating refined interiors.

### **GRANDA LIGHT GRAY**

MATT FLOOR TILE