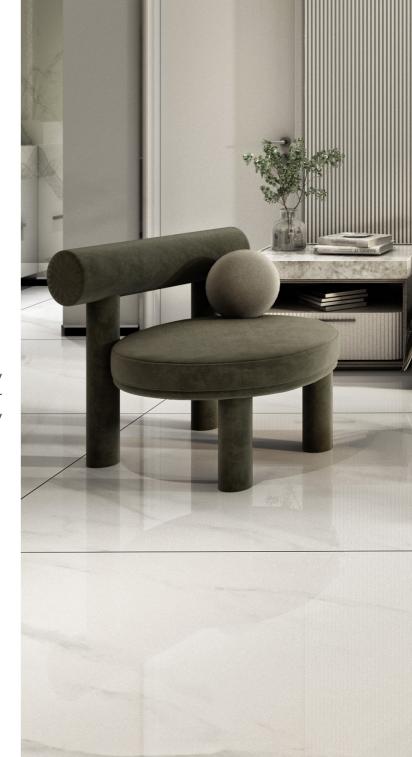

### AMENT

Experience ultimate elegance with ADLER ceramic tiles, a stunning tribute to natural Pietra stone. These tiles showcase a captivating ble nd of coal-colored shades with subtle natural patterns, providing a canvas that oozes sophistication. The unique combination of a high refractive index, micro-crystal surface, and vitreous luster ensures a luxurious aesthetic. Additionally, ADLER tiles offer dimensional stability, low shrinkage rate, and high compressive strength, making them the ideal choice for design projects seeking a touch of luxury and durability.

### **ADLER**

PORCELAIN DOUBLE FIRING RECTIFIED | DIGITAL | WHITE BODY

120×120 CM 2 FACES

MATT FLOOR TILE